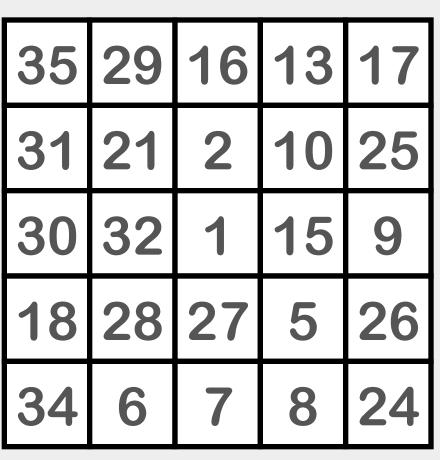

For the numbers 1 to 36.

| 11 | 15 | 36 | 29 | 27 |
|----|----|----|----|----|
| 23 | 25 | 6  | 16 | 19 |
| 5  | 2  | 33 | 14 | 26 |
| 30 | 4  | 13 | 35 | 1  |
| 31 | 9  | 8  | 21 | 32 |

**Bingo!** 

Bingo!