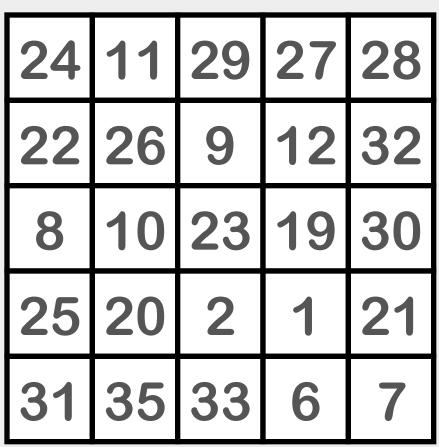

L

Bingo!

For the numbers 1 to 36.

For the numbers 1 to 36.

For the numbers 1 to 36.

| 14 | 8  | 36 | 21 | 24 |
|----|----|----|----|----|
| 34 | 7  | 33 | 10 | 23 |
| 9  | 13 | 25 | 22 | 4  |
| 29 | 6  | 12 | 18 | 19 |
| 11 | 26 | 1  | 35 | 17 |