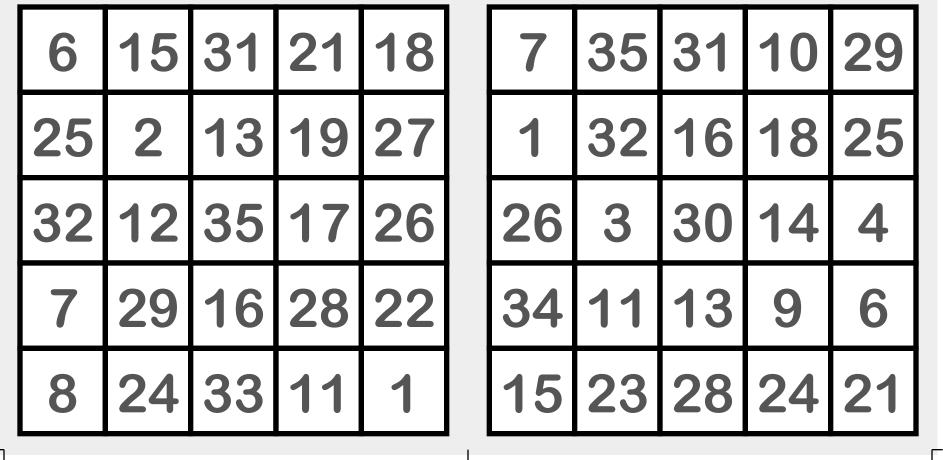

**Bingo!** 

Bingo!

For the numbers 1 to 36.

| 6  | 15 | 31 | 21 | 18 |
|----|----|----|----|----|
| 25 | 2  | 13 | 19 | 27 |

**Bingo!** 

For the numbers 1 to 36.

For the numbers 1 to 36.

**Bingo!** 

## **Bingo!**

For the numbers 1 to 36.

| 15 | 26 | 31 | 21 | 29 |
|----|----|----|----|----|
| 14 | 10 | 1  | 24 | 3  |

**Bingo!** 

For the numbers 1 to 36.

| 8  | 33 | 19 | 2  | 20 |
|----|----|----|----|----|
| 24 | 13 | 17 | 15 | 14 |
| 1  | 10 | 30 | 34 | 27 |
| 23 | 35 | 36 | 5  | 11 |
| 32 | 31 | 28 | 3  | 4  |