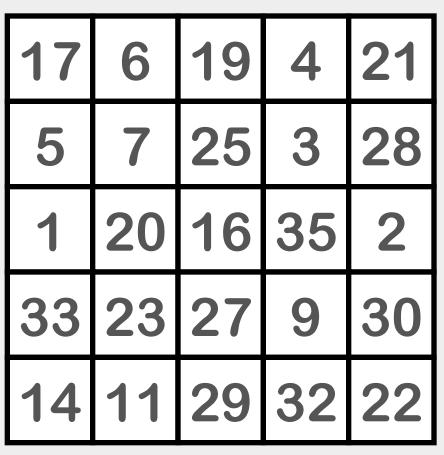

1 to 36.

| 14 | 35 | 10 | 21 | 27 |
|----|----|----|----|----|
| 33 | 28 | 12 | 26 | 13 |

For the numbers 1 to 36.

| 5  | 16 | 13 | 31 | 25 |
|----|----|----|----|----|
| 12 | 19 | 33 | 4  | 35 |



For the numbers 1 to 36.

| 4  | 35 | 28 | 16 | 18 |
|----|----|----|----|----|
| 23 | 32 | 3  | 17 | 31 |
| 36 | 30 | 25 | 14 | 20 |
| 22 | 27 | 21 | 2  | 11 |
| 13 | 33 | 6  | 5  | 34 |

For the numbers 1 to 36.

| 10 | 13 | 36 | 24 | 5  |
|----|----|----|----|----|
| 35 | 32 | 11 | 30 | 14 |
| 28 | 19 | 15 | 9  | 29 |
| 33 | 1  | 34 | 31 | 3  |
| 16 | 7  | 22 | 20 | 8  |

**Bingo!** 

#### Bingo!

For the numbers 1 to 36.

| 14 | 36 | 4  | 12 | 35 |
|----|----|----|----|----|
| 13 | 21 | 20 | 17 | 9  |

**Bingo!** 



For the numbers 1 to 36.



**Bingo!** 

L

For the numbers 1 to 36.



#### **Bingo!**

For the numbers 1 to 36.

| 23 | 35 | 34 | 31 | 28 |
|----|----|----|----|----|
| 36 | 4  | 27 | 16 | 13 |

For the numbers 1 to 36.



For the numbers 1 to 36.



**Bingo!** 



L

#### **Bingo!**

For the numbers 1 to 36.

| 21 | 33 | 31 | 16 | 35 |
|----|----|----|----|----|
| 34 | 28 | 18 | 10 | 19 |

**Bingo!** 



For the numbers 1 to 36.



For the numbers 1 to 36.



**Bingo!** 

L

**Bingo!** 

For the numbers 1 to 36.

| 20 | 31 | 3 | 16 | 11 |
|----|----|---|----|----|
| 36 | 34 | 1 | 33 | 21 |

**Bingo!** 



For the numbers 1 to 36.



For the numbers 1 to 36.



**Bingo!** 

L

Bingo!

For the numbers 1 to 36.



**Bingo!** 



For the numbers 1 to 36.

| 12 | 31 | 35 | 27 | 20 |
|----|----|----|----|----|
| 15 | 1  | 17 | 4  | 29 |
| 3  | 10 | 25 | 24 | 22