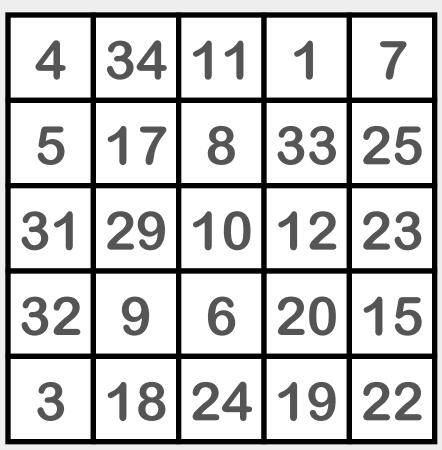

**Bingo!** 

#### Bingo!

For the numbers 1 to 36.

| 14 | 35 | 10 | 21 | 27 |
|----|----|----|----|----|
| 33 | 28 | 12 | 26 | 13 |

For the numbers 1 to 36.

| 5  | 16 | 13 | 31 | 25 |
|----|----|----|----|----|
| 12 | 19 | 33 | 4  | 35 |



For the numbers 1 to 36.

| 4  | 35 | 28 | 16 | 18 |
|----|----|----|----|----|
| 23 | 32 | 3  | 17 | 31 |
| 36 | 30 | 25 | 14 | 20 |
| 22 | 27 | 21 | 2  | 11 |
| 13 | 33 | 6  | 5  | 34 |

For the numbers 1 to 36.

| 10 | 13 | 36 | 24 | 5  |
|----|----|----|----|----|
| 35 | 32 | 11 | 30 | 14 |
| 28 | 19 | 15 | 9  | 29 |
| 33 | 1  | 34 | 31 | 3  |
| 16 | 7  | 22 | 20 | 8  |

**Bingo!** 

#### Bingo!

For the numbers 1 to 36.

| 14 | 36 | 4  | 12 | 35 |
|----|----|----|----|----|
| 13 | 21 | 20 | 17 | 9  |

**Bingo!** 



For the numbers 1 to 36.



**Bingo!** 

L

For the numbers 1 to 36.



#### **Bingo!**

For the numbers 1 to 36.

| 23 | 35 | 34 | 31 | 28 |
|----|----|----|----|----|
| 36 | 4  | 27 | 16 | 13 |

For the numbers 1 to 36.



For the numbers 1 to 36.



**Bingo!** 



L

#### **Bingo!**

For the numbers 1 to 36.

| 21 | 33 | 31 | 16 | 35 |
|----|----|----|----|----|
| 34 | 28 | 18 | 10 | 19 |

**Bingo!** 



For the numbers 1 to 36.



For the numbers 1 to 36.



**Bingo!** 

L

**Bingo!** 

For the numbers 1 to 36.

| 20 | 31 | 3 | 16 | 11 |
|----|----|---|----|----|
| 36 | 34 | 1 | 33 | 21 |

**Bingo!** 



For the numbers 1 to 36.



For the numbers 1 to 36.



**Bingo!** 

L

Bingo!

For the numbers 1 to 36.



**Bingo!** 



For the numbers 1 to 36.

| 12 | 31 | 35 | 27 | 20 |
|----|----|----|----|----|
| 15 |