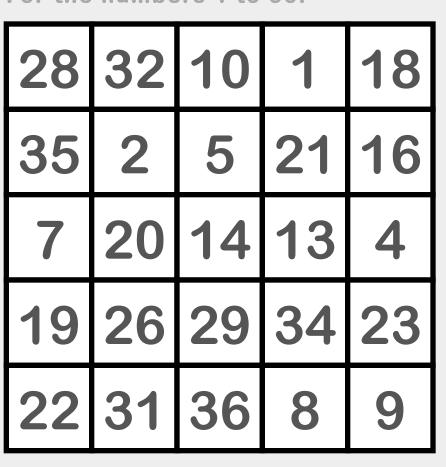

#### Bingo!

For the numbers 1 to 36.

| 14 | 35 | 10 | 21 | 27 |
|----|----|----|----|----|
| 33 | 28 | 12 | 26 | 13 |

For the numbers 1 to 36.

| 5  | 16 | 13 | 31 | 25 |
|----|----|----|----|----|
| 12 | 19 | 33 | 4  | 35 |