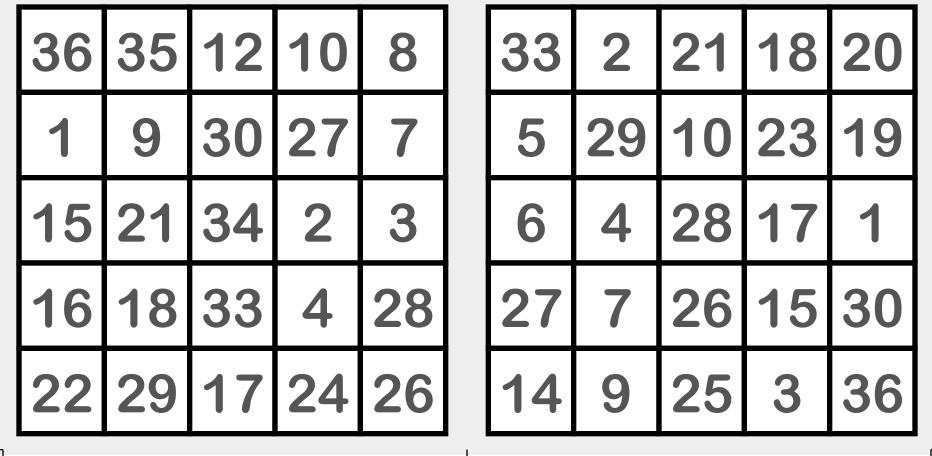

**Bingo!** 

For the numbers 1 to 36.

| 36 | 35 | 12 | 10 | 8 |
|----|----|----|----|---|
| 1  | 9  | 30 | 27 | 7 |

**Bingo!** 

For the numbers 1 to 36.

| 30 | 22 | 26 | 34 | 33 |
|----|----|----|----|----|
| 36 | 31 | 4  | 16 | 14 |
| 3  | 6  | 12 | 28 | 29 |
| 19 | 15 | 9  | 1  | 32 |
| 11 | 13 | 5  | 35 | 17 |