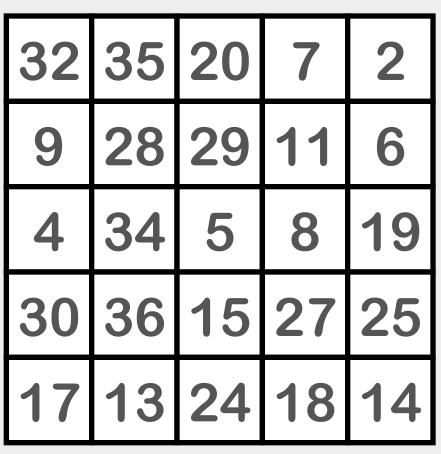

For the numbers 1 to 36.

| 6  | 13 | 12 | 31 | 10 |
|----|----|----|----|----|
| 4  | 27 | 26 | 15 | 1  |
| 11 | 32 | 25 | 34 | 33 |
| 8  | 23 | 14 | 35 | 3  |
| 19 | 16 | 17 | 21 | 24 |

For the numbers 1 to 36.