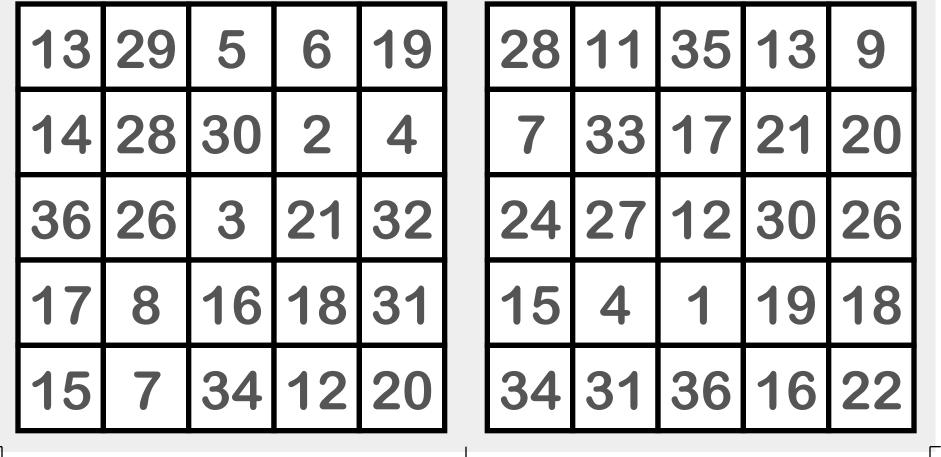

For the numbers 1 to 36.

**Bingo!** 

L

Bingo!

For the numbers 1 to 36.

| 13 | 29 | 5  | 6 | 19 |
|----|----|----|---|----|
| 14 | 28 | 30 | 2 | 4  |

**Bingo!** 

For the numbers 1 to 36.