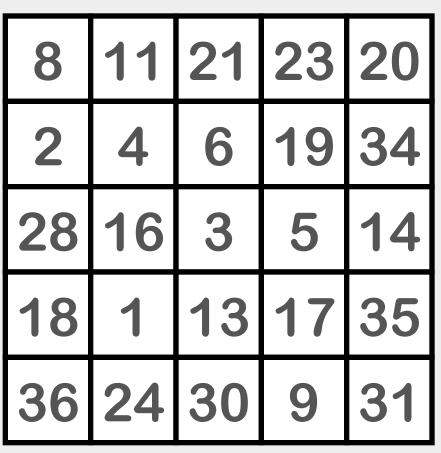

For the numbers 1 to 36.

| 6  | 13 | 12 | 31 | 10 |
|----|----|----|----|----|
| 4  | 27 | 26 | 15 | 1  |
| 11 | 32 | 25 | 34 | 33 |
| 8  | 23 | 14 | 35 | 3  |
| 19 | 16 | 17 | 21 | 24 |

For the numbers 1 to 36.