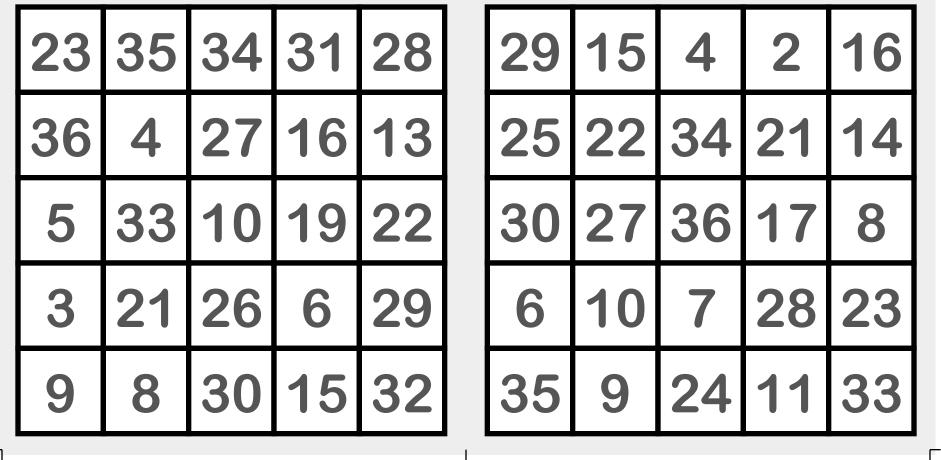

---|----|----|----|
| 12 | 19 | 33 | 4  | 35 |



For the numbers 1 to 36.

| 4  | 35 | 28 | 16 | 18 |
|----|----|----|----|----|
| 23 | 32 | 3  | 17 | 31 |
| 36 | 30 | 25 | 14 | 20 |
| 22 | 27 | 21 | 2  | 11 |
| 13 | 33 | 6  | 5  | 34 |

For the numbers 1 to 36.

| 10 | 13 | 36 | 24 | 5  |
|----|----|----|----|----|
| 35 | 32 | 11 | 30 | 14 |
| 28 | 19 | 15 | 9  | 29 |
| 33 | 1  | 34 | 31 | 3  |
| 16 | 7  | 22 | 20 | 8  |

**Bingo!** 

#### Bingo!

For the numbers 1 to 36.

| 14 | 36 | 4  | 12 | 35 |
|----|----|----|----|----|
| 13 | 21 | 20 | 17 | 9  |

**Bingo!** 



For the numbers 1 to 36.



**Bingo!** 

L

For the numbers 1 to 36.



#### **Bingo!**

For the numbers 1 to 36.

| 23 | 35 | 34 | 31 | 28 |
|----|----|----|----|----|
| 36 | 4  | 27 | 16 | 13 |

For the numbers 1 to 36.



For the numbers 1 to 36.



**Bingo!** 



L

#### **Bingo!**

For the numbers 1 to 36.

| 21 | 33 | 31 | 16 | 35 |
|----|----|----|----|----|
| 34 | 28 | 18 | 10 | 19 |

**Bingo!** 



For the numbers 1 to 36.



For the numbers 1 to 36.



**Bingo!** 

L

**Bingo!** 

For the numbers 1 to 36.

| 20 | 31 | 3 | 16 | 11 |
|----|----|---|----|----|
| 36 | 34 | 1 | 33 | 21 |

**Bingo!** 



For the numbers 1 to 36.



For the numbers 1 to 36.



**Bingo!** 

L

Bingo!

For the numbers 1 to 36.



**Bingo!** 



For the numbers 1 to 36.

| 12 | 31 | 35 | 27 | 20 |
|----|----|----|----|----|
| 15 | 1  | 17 | 4  | 29 |
| 3  | 10 | 25 | 24 | 22 |
| 28 | 11 | 21 | 34 | 33 |
| 36 | 2  | 26 | 8  | 14 |

For the numbers 1 to 36.



**Bingo!** 

L

#### Bingo!

For the numbers 1 to 36.

| 23 | 36 |