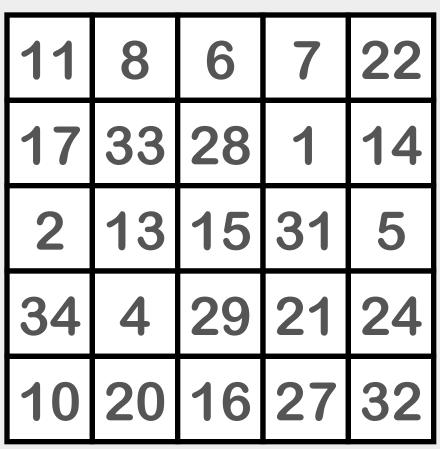

9 | 33 | 4  | 35 |



For the numbers 1 to 36.

| 4  | 35 | 28 | 16 | 18 |
|----|----|----|----|----|
| 23 | 32 | 3  | 17 | 31 |
| 36 | 30 | 25 | 14 | 20 |
| 22 | 27 | 21 | 2  | 11 |
| 13 | 33 | 6  | 5  | 34 |

For the numbers 1 to 36.

| 10 | 13 | 36 | 24 | 5  |
|----|----|----|----|----|
| 35 | 32 | 11 | 30 | 14 |
| 28 | 19 | 15 | 9  | 29 |
| 33 | 1  | 34 | 31 | 3  |
| 16 | 7  | 22 | 20 | 8  |

**Bingo!** 

#### Bingo!

For the numbers 1 to 36.

| 14 | 36 | 4  | 12 | 35 |
|----|----|----|----|----|
| 13 | 21 | 20 | 17 | 9  |

**Bingo!** 



For the numbers 1 to 36.



**Bingo!** 

L

For the numbers 1 to 36.



#### **Bingo!**

For the numbers 1 to 36.

| 23 | 35 | 34 | 31 | 28 |
|----|----|----|----|----|
| 36 | 4  | 27 | 16 | 13 |

For the numbers 1 to 36.



For the numbers 1 to 36.



**Bingo!** 



L

#### **Bingo!**

For the numbers 1 to 36.

| 21 | 33 | 31 | 16 | 35 |
|----|----|----|----|----|
| 34 | 28 | 18 | 10 | 19 |

**Bingo!** 



For the numbers 1 to 36.



For the numbers 1 to 36.



**Bingo!** 

L

**Bingo!** 

For the numbers 1 to 36.

| 20 | 31 | 3 | 16 | 11 |
|----|----|---|----|----|
| 36 | 34 | 1 | 33 | 21 |

**Bingo!** 



For the numbers 1 to 36.



For the numbers 1 to 36.



**Bingo!** 

L

Bingo!

For the numbers 1 to 36.



**Bingo!** 



For the numbers 1 to 36.

| 12 | 31 | 35 | 27 | 20 |
|----|----|----|----|----|
| 15 | 1  | 17 | 4  | 29 |
| 3  | 10 | 25 | 24 | 22 |
| 28 | 11 | 21 | 34 | 33 |
| 36 | 2  | 26 | 8  | 14 |

For the numbers 1 to 36.



**Bingo!** 

L

#### Bingo!

For the numbers 1 to 36.

| 23 | 36 | 10 | 16 | 12 |
|----|----|--